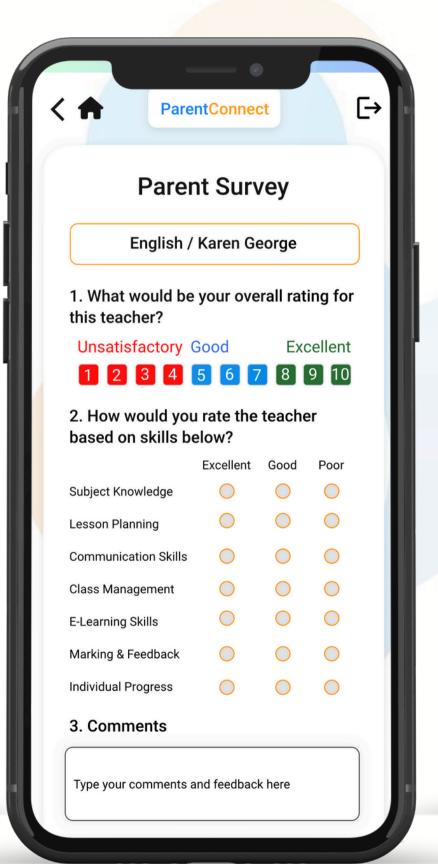

#### **Parent Survey**

The app provides a platform for teachers to create and distribute surveys to students and parents. This valuable feedback helps teachers gauge satisfaction levels, identify areas for improvement, and promote continuous growth within the educational institution.