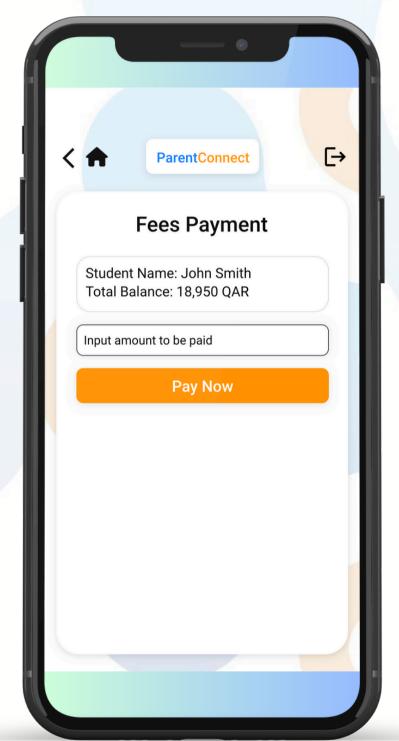

#### **Fees Payment**

offers app secure payment gateway, allowing students and parents to view and settle fees directly from their smartphones. With easy-to-use interfaces and transparent payment records, tracking and becomes a managing fees breeze.