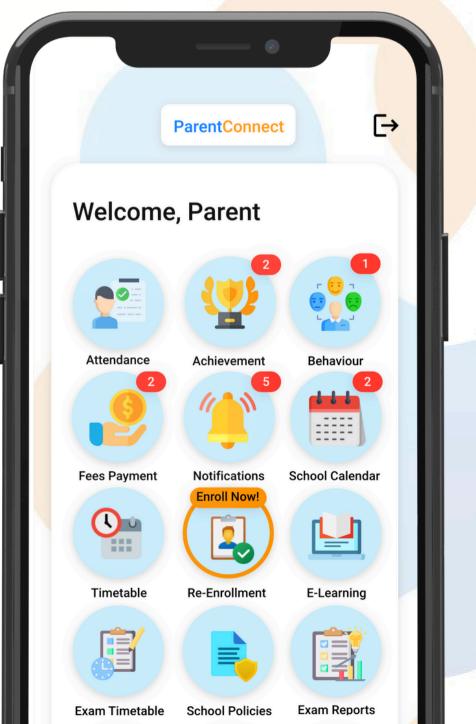

#### **Notifications**

This function allows parents to **monitor their child's attendance** by receiving instant Late and Absent notifications daily.