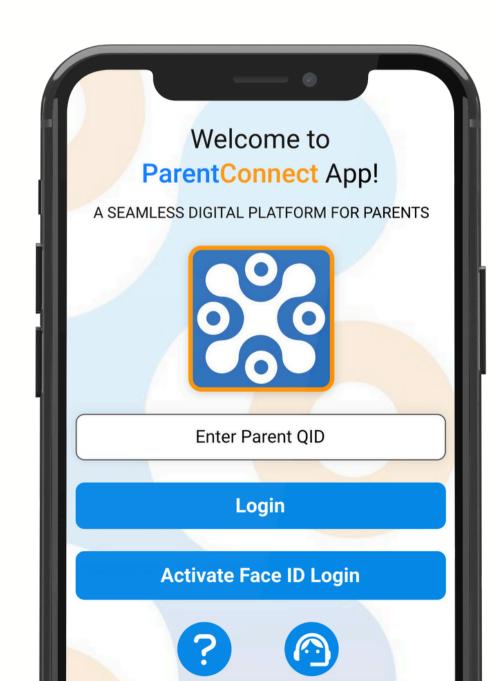

### Features

#### **Parent Communication**

- Attendance
- Notifications
- Newsletters

#### **Child Activities**

- Timetable
- Achievements
- Behaviour

#### **School Activities**

- School Calendar
- Exam Timetable
- Newsletters

#### **Fees Management**

- Fees Payment
- Secured Payment Gateway
- Re-Enrollment

#### **Other Notch Features**

- E-Learning Resources
- Exam Reports
- School Policies
- Parent Survey