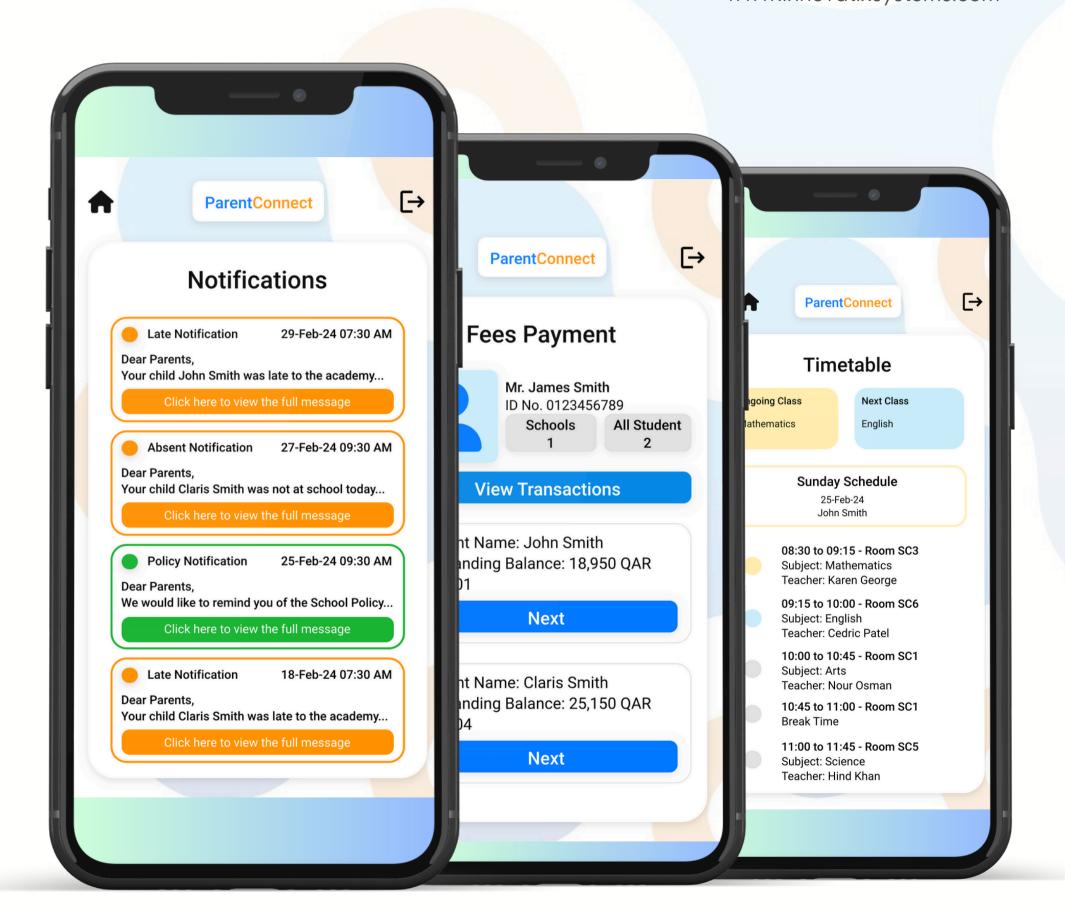

#### **Notifications**

This function allows parents to **monitor their child's attendance** by receiving instant Late and Absent notifications daily.

#### **Fees Payment**

offers app secure payment gateway, allowing students and parents to view and settle fees directly from their smartphones. With easy-to-use interfaces and transparent payment records, tracking and becomes a managing fees breeze.

#### **Student Timetable**

This feature allows parents to see the comprehensive schedule of their child for the whole week that includes the breaktime, current subject teacher and classroom.