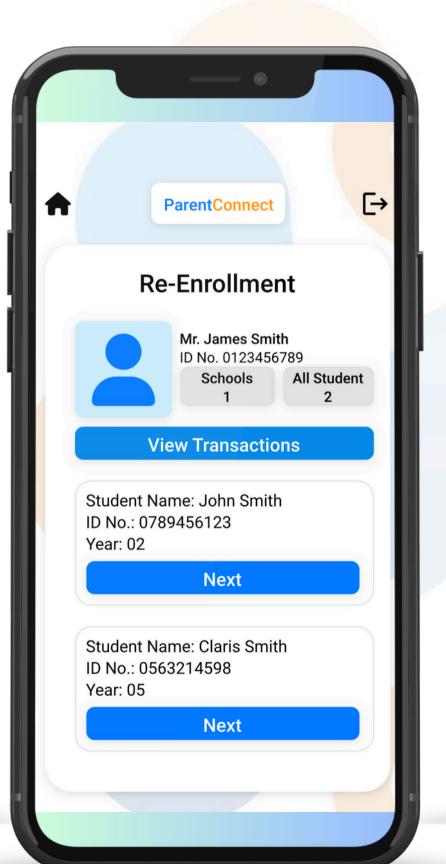

#### **Re-Enrollment**

Parents can easily re-enroll their child **pay fees online**.

Say goodbye to paperwork and long waiting times and enjoy a smooth and stress-free re-enrollment experience!