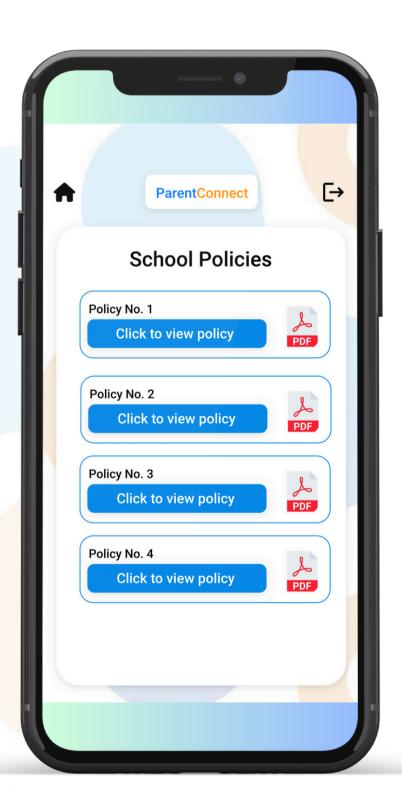

#### **School Policy**

The app contains a digital repository of guiding principles and school policies. Parents will stay updated and informed about any revisions or additions to the polices to provide clear framework for mutual understanding and collaboration.