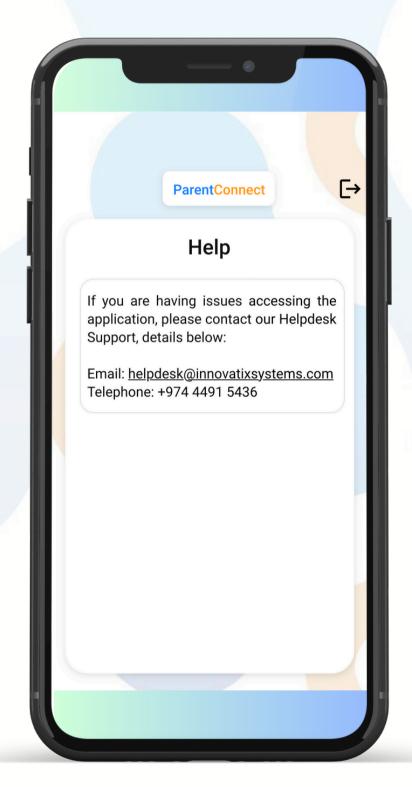

#### Help

The app also features a channel to contact **or reach out** to INNOVATIX Helpdesk Support for any application assistance.