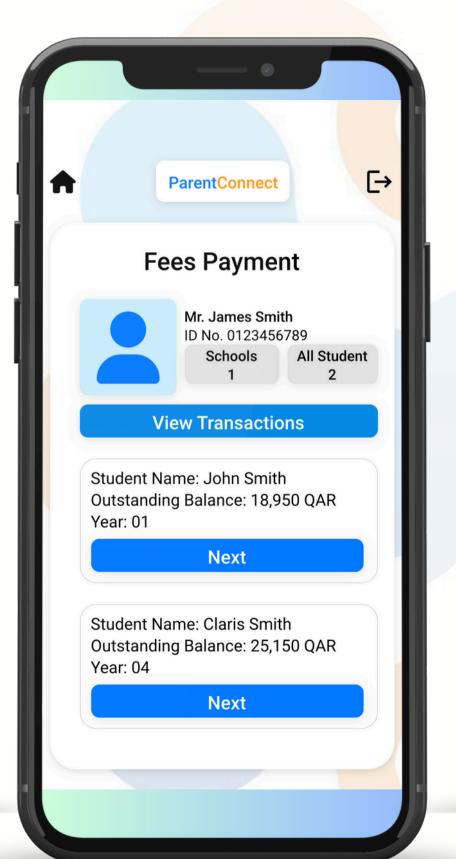

#### **Fees Payment**

offers app secure payment gateway, allowing students and parents to view and settle fees directly from their smartphones. With easy-to-use interfaces and transparent payment records, tracking and becomes a managing fees breeze.