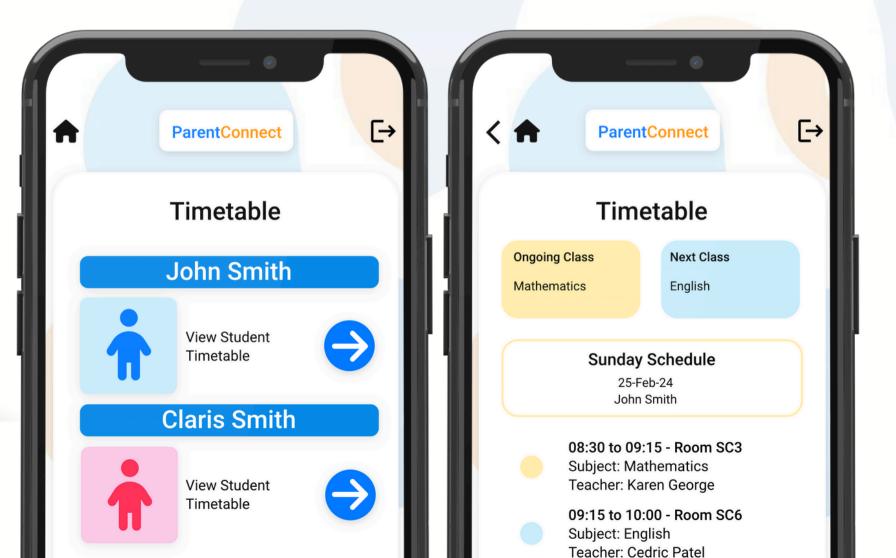

#### **Student Timetable**

This feature allows parents to see the comprehensive schedule of their child for the whole week that includes the breaktime, current subject teacher and classroom.