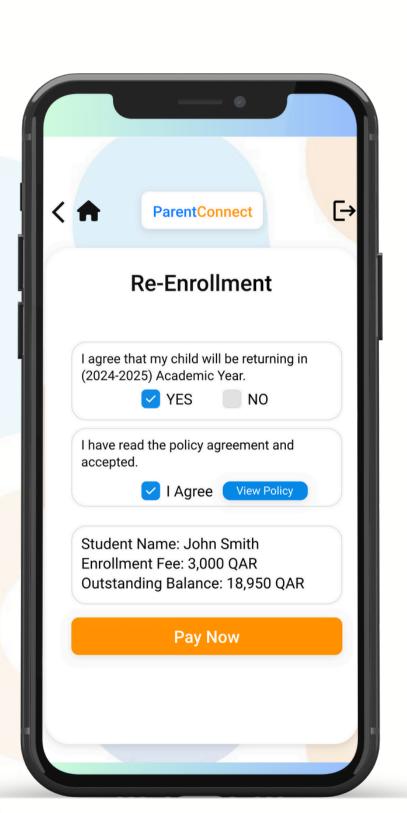

#### **Re-Enrollment**

Parents can easily re-enroll their child **pay fees online**.

Say goodbye to paperwork and long waiting times and enjoy a smooth and stress-free re-enrollment experience!