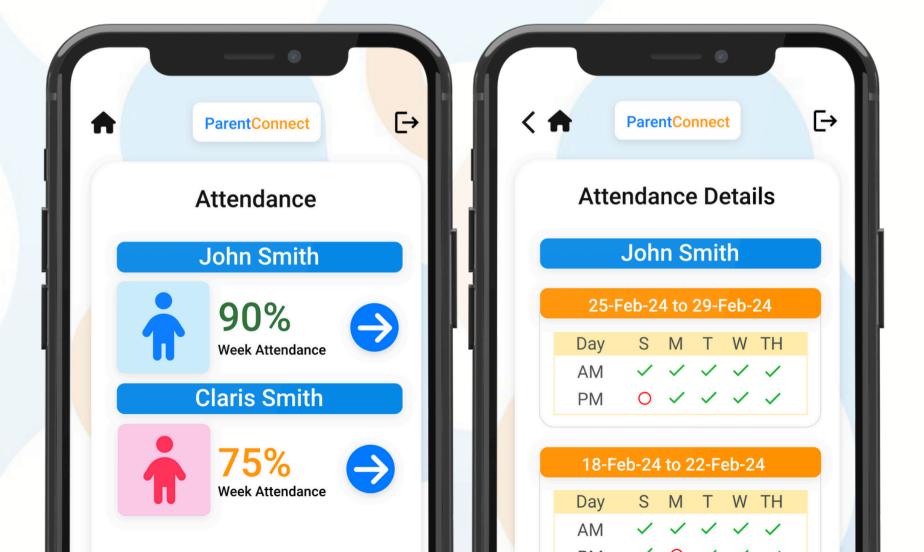

#### **Student Attendance**

The app allows parents to **monitor their child's attendance** records on a daily and weekly basis. This functionality offers a transparent calendar view of the attendance.