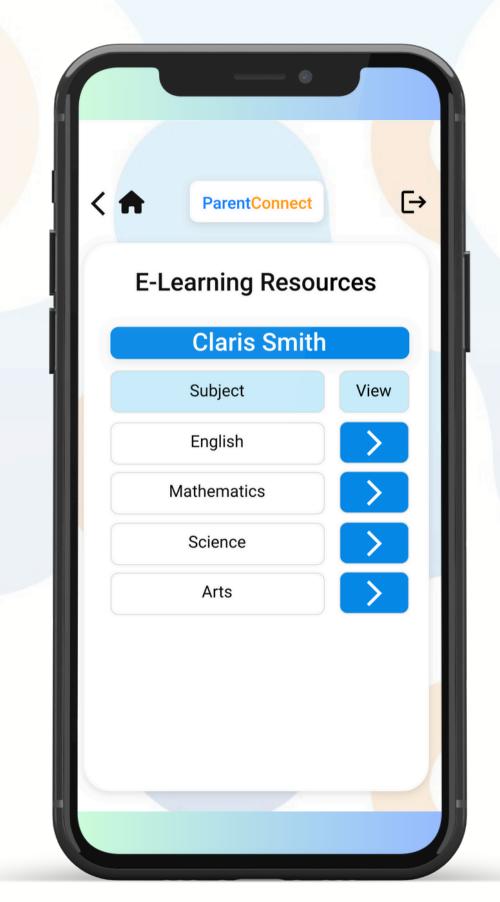

#### **E-Learning Resources**

Parents can have

access to educational

materials designed to

enhance student learning

experiences.