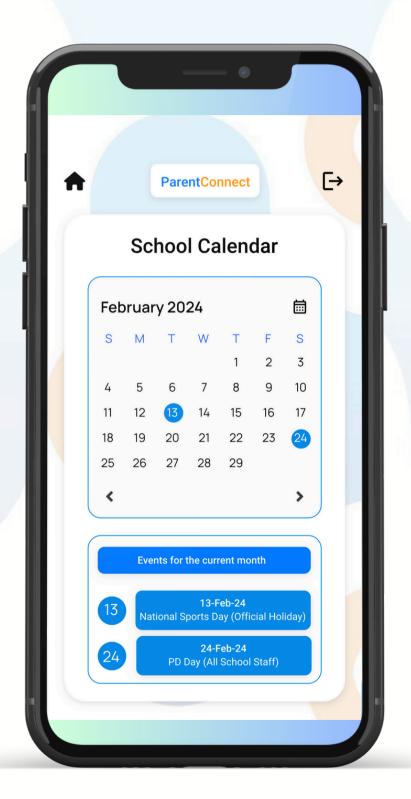

#### **School Calendar**

The mobile app features a comprehensive School Calendar, **keeping you informed** about all important events, deadlines, and activities. Easily view academic schedules, holiday dates, exams, extracurricular events, and more.