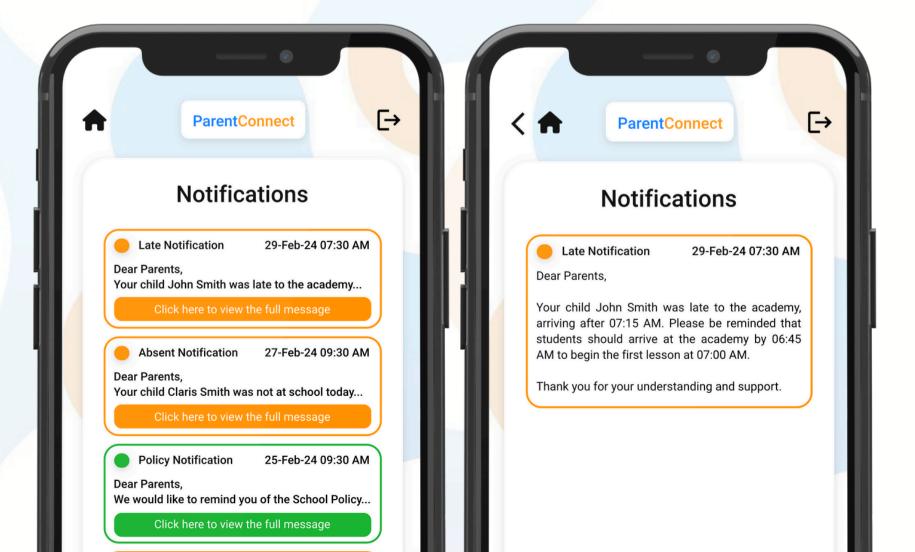

#### **Notifications**

This function allows parents to **monitor their child's attendance** by receiving instant Late and Absent notifications daily.