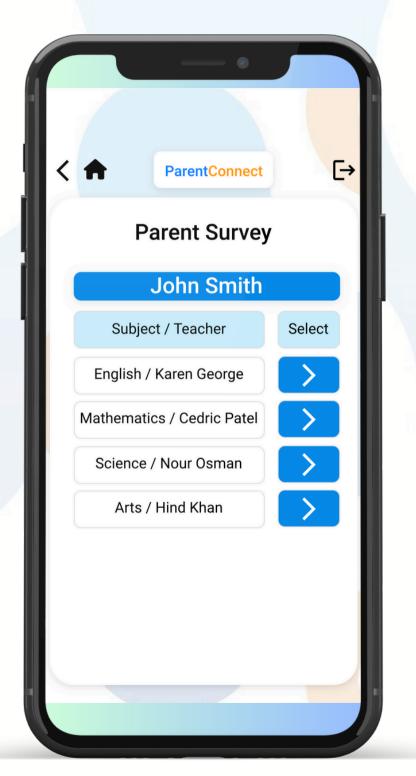

#### **Parent Survey**

The app provides a platform for teachers to create and distribute surveys to students and parents. This valuable feedback helps teachers gauge satisfaction levels, identify areas for improvement, and promote continuous growth within the educational institution.