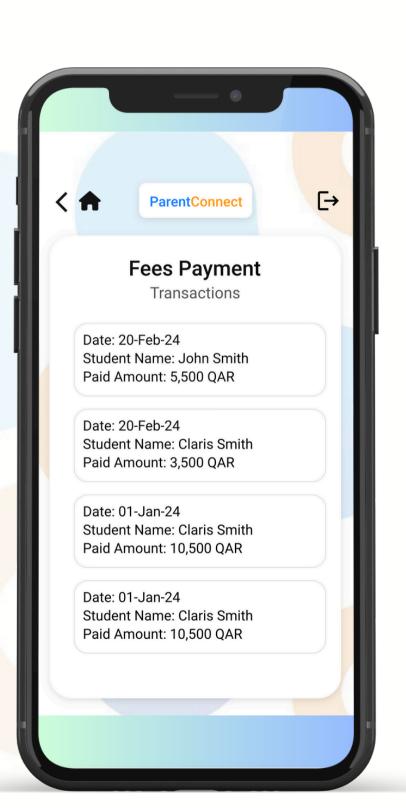

#### **Fees Payment**

offers app secure payment gateway, allowing students and parents to view and settle fees directly from their smartphones. With easy-to-use interfaces and transparent payment records, tracking and becomes a managing fees breeze.