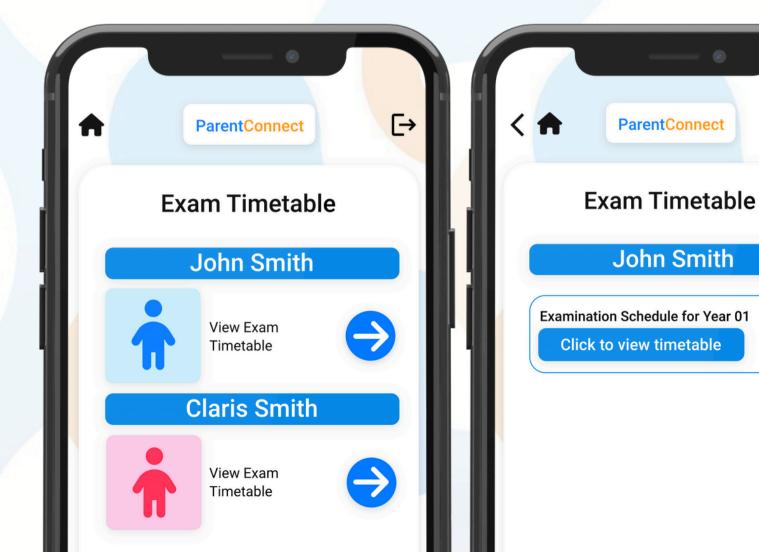

#### **Exam Timetable**

This feature allows parents to **see the comprehensive schedule** of their child for their examination.

€