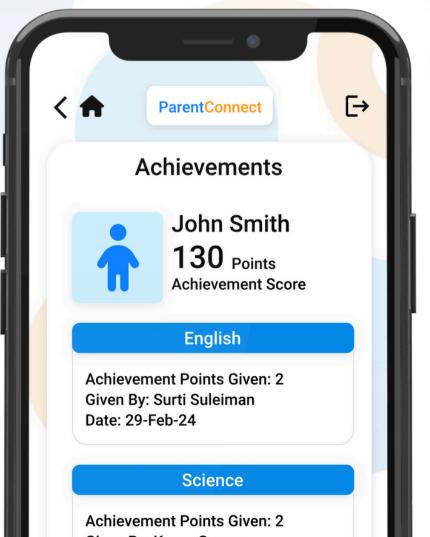

#### **Student Achievements**

This is designed to celebrate student progress, recognize their achievements, and inspire continuous growth.