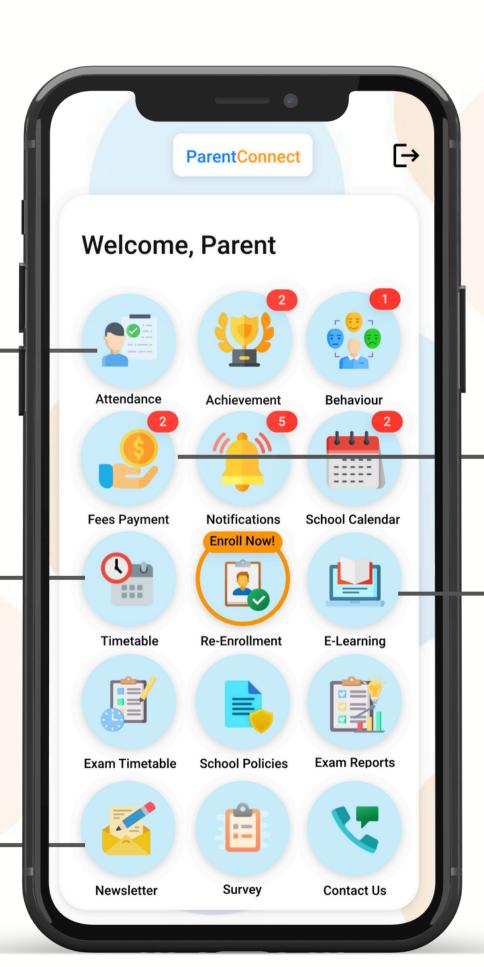

## Parent Connect A seawless digital platform for Parents

Key

### Features

#### **Parent Communication**

- Attendance
- Notifications
- Newsletters

#### **Child Activities**

- Timetable
- Achievements
- Behaviour

#### **School Activities**

- School Calendar
- Exam Timetable
- Newsletters

#### **Fees Management**

- Fees Payment
- Secured Payment Gateway
- Re-Enrollment

#### **Other Notch Features**

- E-Learning Resources
- Exam Reports
- School Policies
- Parent Survey