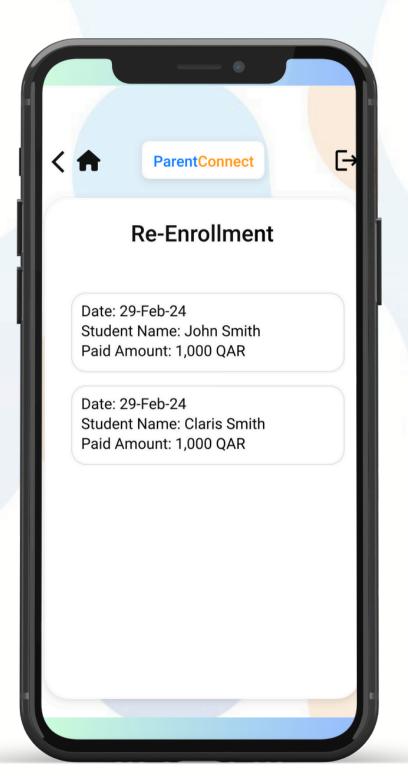

#### **Re-Enrollment**

Parents can easily re-enroll their child **pay fees online**.

Say goodbye to paperwork and long waiting times and enjoy a smooth and stress-free re-enrollment experience!