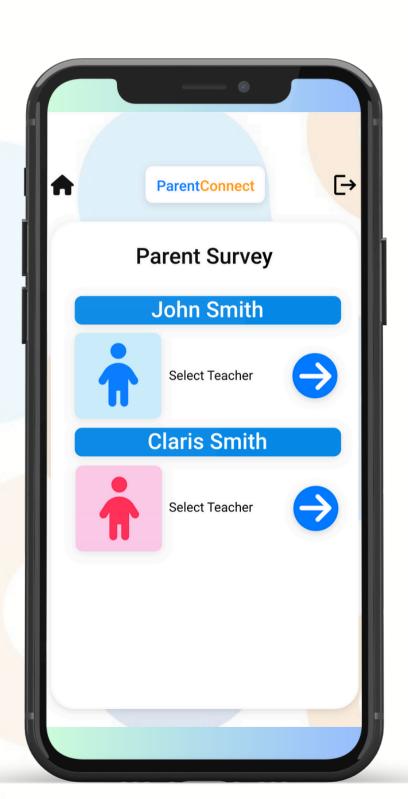

#### **Parent Survey**

The app provides a platform for teachers to create and distribute surveys to students and parents. This valuable feedback helps teachers gauge satisfaction levels, identify areas for improvement, and promote continuous growth within the educational institution.