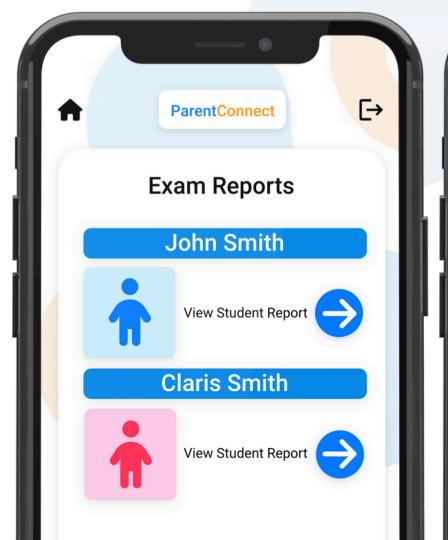

#### **Exam Reports**

Stay up to date with **real-time access to student exam reports**. Teachers and parents can view exam results, track progress, and identify areas for improvement.