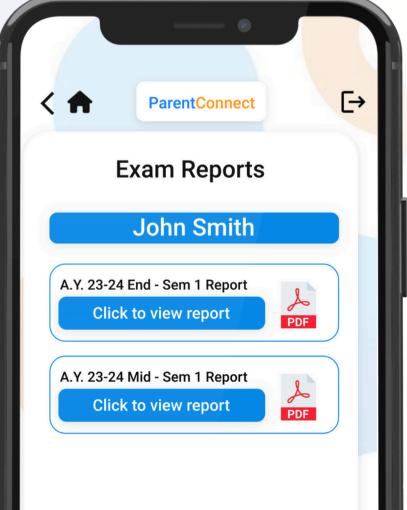

#### **Exam Reports**

Stay up to date with **real-time access to student exam reports**. Teachers and parents can view exam results, track progress, and identify areas for improvement.