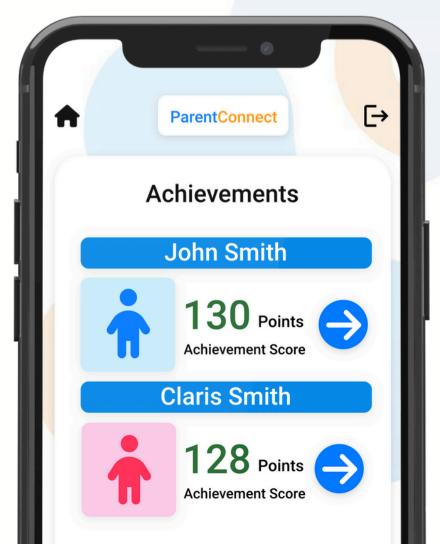

#### **Student Achievements**

This is designed to celebrate student progress, recognize their achievements, and inspire continuous growth.