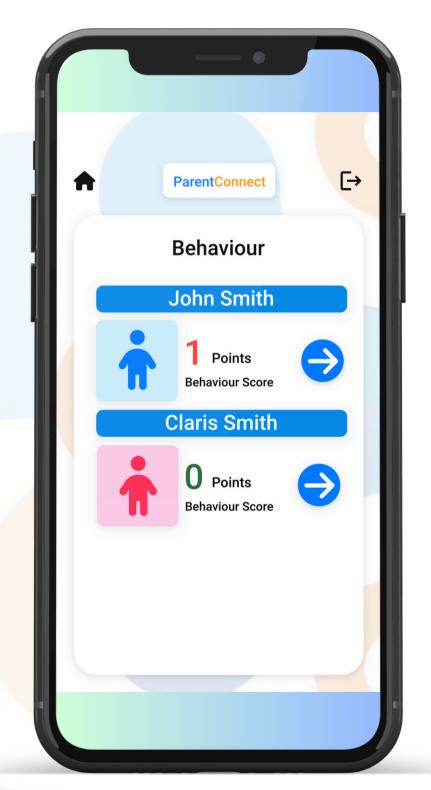

#### **Student Behaviour**

A feature in the app that **tracks student behavior** in a specific academic year.

The parents can view teachers' commendations and notable observations to ensure a transparent record of each student's conduct.